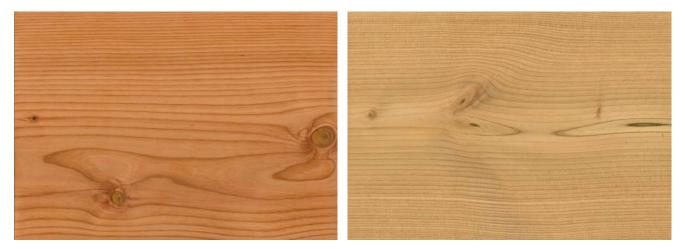

#### Overview

3 /

8

pur natur Floorboards Douglas Surfaces

### Light Surfaces

pur natur Floorboards Douglas

Sanded with 150 grain untreated

4 / 8

Sanded with 150 grain l×white lye, l×oil natural

Sanded with 150 grain l×white oil Woca No.l

Sanded with 150 grain l×white lye, 3×soap nature