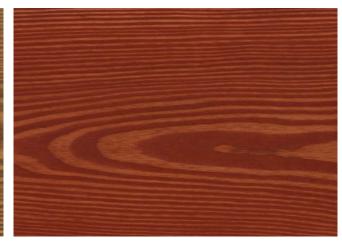

6 / 8 l×linseed oil, Pure White

Sanded with 150 grain l×linseed oil, Persian Red

Sanded with 150 grain l×linseed oil, Chinachridon