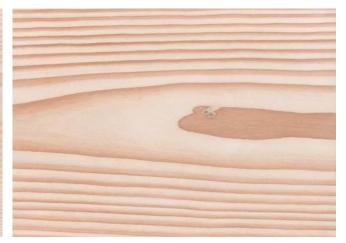

#### Natural Surfaces

pur natur Floorboards Douglas

Sanded with 150 grain l×oil nature Woca No.l

Sanded with 150 grain 2 × soap nature