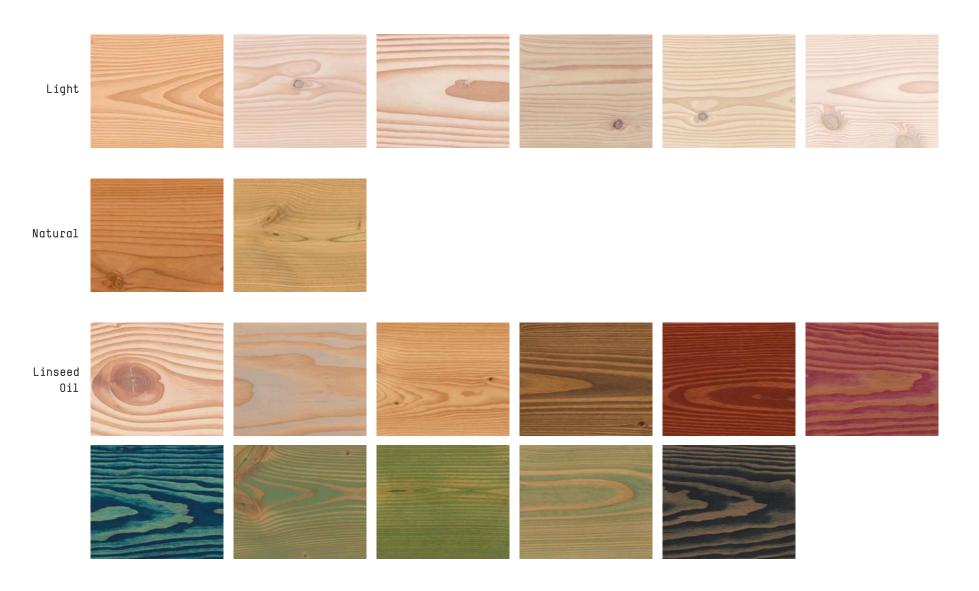

### Light Surfaces

pur natur Floorboards Douglas

Sanded with 150 grain untreated

4 / 8

Sanded with 150 grain l×white lye, l×oil natural

Sanded with 150 grain l×white oil Woca No.l

Sanded with 150 grain l×white lye, 3×soap nature

Sanded with 150 grain 2 × white lye, 2 × white soap

Sanded with 150 grain l×white lye, l×white oil Woca No.l

#### Natural Surfaces

pur natur Floorboards Douglas

Sanded with 150 grain l×oil nature Woca No.l

Sanded with 150 grain 2 × soap nature

#### Linseed Oil Surfaces

pur natur Floorboards Douglas

Sanded with 150 grain l×linseed oil, Light Grey

Sanded with 150 grain l×linseed oil, Nature

Sanded with 150 grain l×linseed oil, Copenhagen Brown

Sanded with 150 grain

6 / 8 l×linseed oil, Pure White

Sanded with 150 grain l×linseed oil, Persian Red

Sanded with 150 grain l×linseed oil, Chinachridon

#### Linseed Oil Surfaces

pur natur Floorboards Douglas

Sanded with 150 grain l×linseed oil, Parisian Blue

Sanded with 150 grain l×linseed oil, Greenland Green

Sanded with 150 grain l×linseed oil, Chromoxid Green

Sanded with 150 grain l×linseed oil, Verona Green

Sanded with 150 grain l×linseed oil, Dust Black