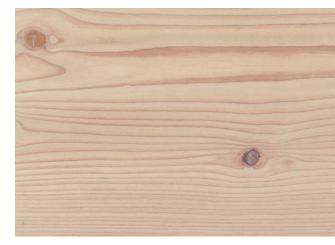

#### Natural Surfaces

pur natur Floorboards Douglas

Sanded with 150 grain l×oil nature Woca No.l

Sanded with 150 grain 2 × soap nature