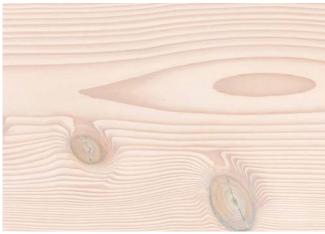

### Light Surfaces

pur natur Floorboards Douglas

Sanded with 150 grain untreated

4 / 8

Sanded with 150 grain l×white lye, l×oil natural

Sanded with 150 grain l×white oil Woca No.l

Sanded with 150 grain l×white lye, 3×soap nature