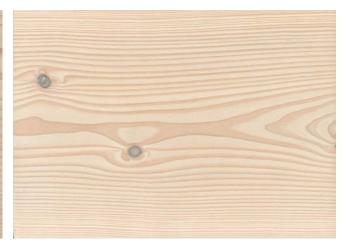

### Light Surfaces

pur natur Floorboards Douglas

Sanded with 150 grain untreated

4 / 8

Sanded with 150 grain l×white lye, l×oil natural

Sanded with 150 grain l×white oil Woca No.l

Sanded with 150 grain l×white lye, 3×soap nature