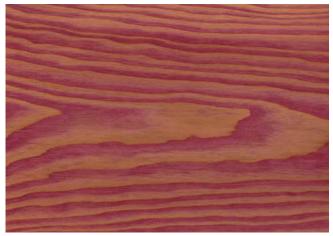

6 / 8 l×linseed oil, Pure White

Sanded with 150 grain l×linseed oil, Persian Red

Sanded with 150 grain l×linseed oil, Chinachridon