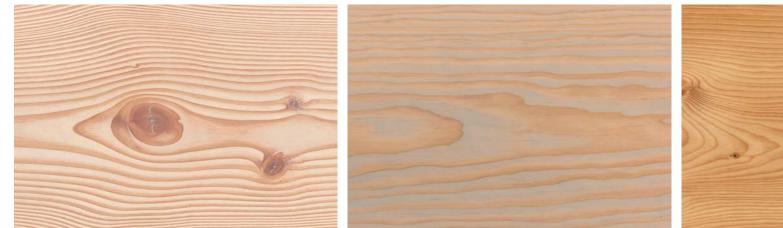

#### Natural Surfaces

pur natur Floorboards Douglas

Sanded with 150 grain l×oil nature Woca No.l

Sanded with 150 grain 2 × soap nature