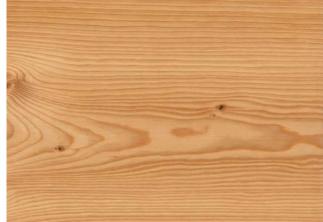

#### Linseed Oil Surfaces

pur natur Floorboards Douglas

Sanded with 150 grain l×linseed oil, Light Grey

Sanded with 150 grain l×linseed oil, Nature

Sanded with 150 grain l×linseed oil, Copenhagen Brown

Sanded with 150 grain