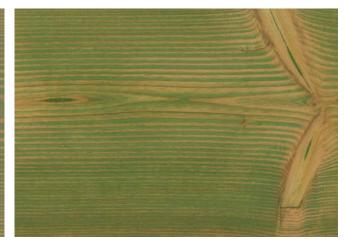

#### Natural Surfaces

pur natur Floorboards Douglas

Sanded with 150 grain l×oil nature Woca No.l

Sanded with 150 grain 2 × soap nature