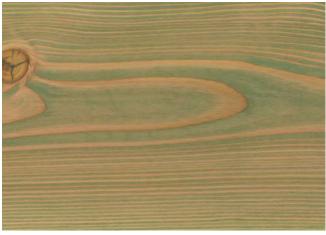

#### Natural Surfaces

pur natur Floorboards Douglas

Sanded with 150 grain l×oil nature Woca No.l

Sanded with 150 grain 2 × soap nature