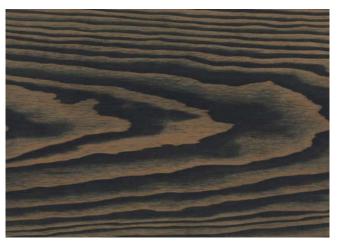

Sanded with 150 grain l×linseed oil, Verona Green

Sanded with 150 grain l×linseed oil, Dust Black