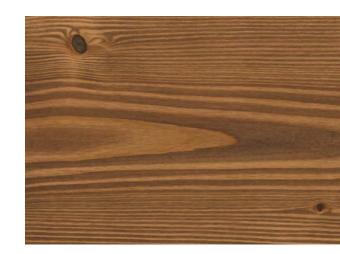

#### Linseed Oil Surfaces

pur natur Floorboards Douglas

Sanded with 150 grain l×linseed oil, Light Grey

Sanded with 150 grain l×linseed oil, Nature

Sanded with 150 grain l×linseed oil, Copenhagen Brown

Sanded with 150 grain