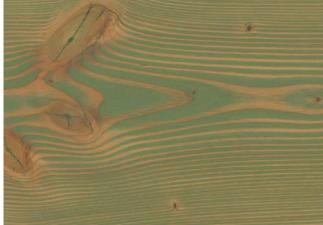

#### Linseed Oil Surfaces

pur natur Floorboards Douglas

Sanded with 150 grain l×linseed oil, Parisian Blue

Sanded with 150 grain l×linseed oil, Greenland Green

Sanded with 150 grain l×linseed oil, Chromoxid Green