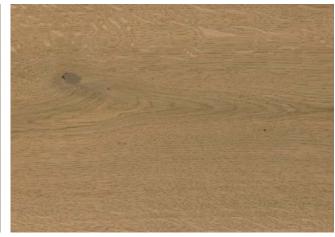

# Natural Surfaces

Sanded with 150 grain 1 × oil Rubio Monocoat Oil, Mist

Sanded with 150 grain 1 × oil 100-0 Natural

Sanded with 150 grain 1 × oil Rubio Monocoat Oil, Oak

Sanded with 150 grain 1 × oil nature Woca Diamond Oil