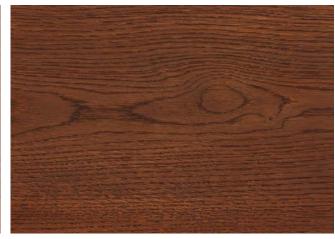

# Dark Surfaces

Sanded with 150 grain 1 × oil Rubio Monocoat Oil, Mahagony

Sanded with 150 grain 1 × oil Rubio Monocoat Oil, Chocolate

Sanded with 150 grain 1 × oil Rubio Monocoat Oil, Charcoal

If you have any questions about our products or need product samples, please contact us — we will be happy to help you.