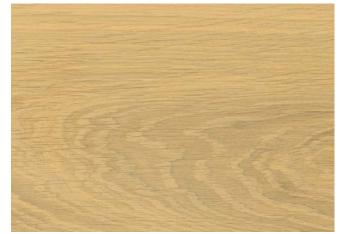

# Light Surfaces

Sanded with 150 grain untreated

Sanded with 150 grain 2 × white soap

Sanded with 150 grain 1 × oil Rubio Monocoat Oil, Natural

Sanded with 150 grain 1 × oil Rubio Monocoat Oil, Smoke

Sanded with 150 grain 1 × oil Junckers Neutral-Oil