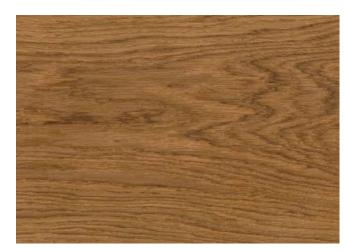

# Natural Surfaces

Sanded with 150 grain 1 × oil Rubio Monocoat Oil, Mist

Sanded with 150 grain 1 × oil 100-0 Natural

Sanded with 150 grain 1 × oil Rubio Monocoat Oil, Oak

Sanded with 150 grain 1 × oil nature Woca Diamond Oil