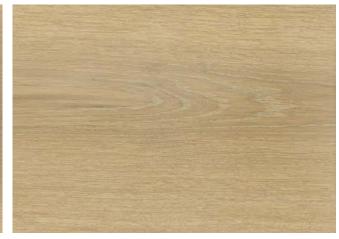

# Light Surfaces

Sanded with 150 grain untreated

Sanded with 150 grain 2 × white soap

Sanded with 150 grain 1 × oil Rubio Monocoat Oil, Natural

Sanded with 150 grain 1 × oil Rubio Monocoat Oil, Smoke

Sanded with 150 grain 1 × oil Junckers Neutral-Oil