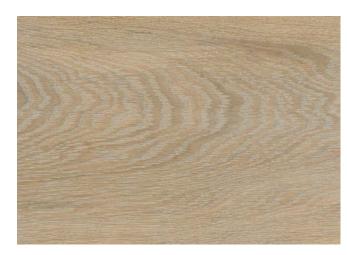

# Dark Surfaces

Sanded with 150 grain 1 × oil Rubio Monocoat Oil, Mahagony

Sanded with 150 grain 1 × oil Rubio Monocoat Oil, Chocolate

Sanded with 150 grain 1 × oil Rubio Monocoat Oil, Charcoal

If you have any questions about our products or need product samples, please contact us — we will be happy to help you.