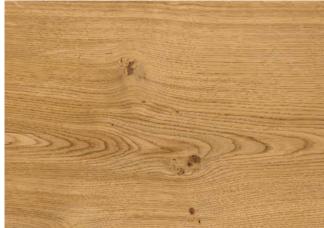

# Medium Surfaces

Sanded with 150 grain 1 × white oil Woca No.1

Sanded with 150 grain 1 × oil nature 90-10 Junckers Oil

Sanded with 150 grain 1 × oil nature 50-50 Junckers Oil

Sanded with 150 grain 1 × oil Rubio Monocoat Oil, Skygrey