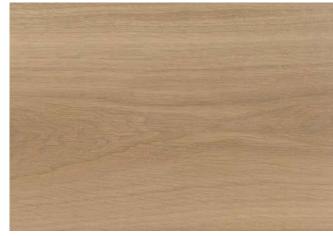

# Natural Surfaces

Sanded with 150 grain 1 × oil Rubio Monocoat Oil, Mist

Sanded with 150 grain 1 × oil 100-0 Natural

Sanded with 150 grain 1 × oil Rubio Monocoat Oil, Oak

Sanded with 150 grain 1 × oil nature Woca Diamond Oil