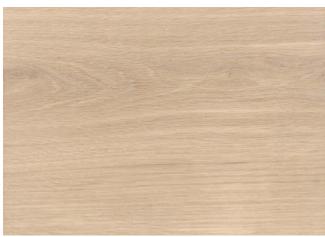

# Medium Surfaces

Sanded with 150 grain 1 × white oil Woca No.1

Sanded with 150 grain 1 × oil nature 90-10 Junckers Oil

Sanded with 150 grain 1 × oil nature 50-50 Junckers Oil

Sanded with 150 grain 1 × oil Rubio Monocoat Oil, Skygrey