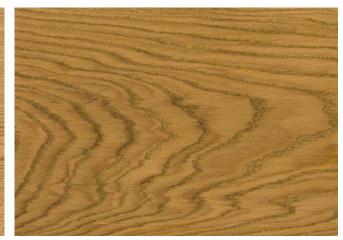

# Natural Surfaces

Sanded with 150 grain 1 × oil Rubio Monocoat Oil, Mist

Sanded with 150 grain 1 × oil 100-0 Natural

Sanded with 150 grain 1 × oil Rubio Monocoat Oil, Oak

Sanded with 150 grain 1 × oil nature Woca Diamond Oil