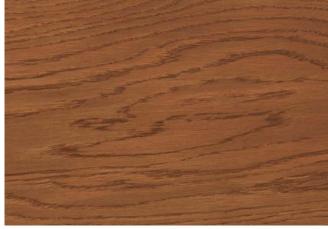

Sanded with 150 grain 1 × oil Rubio Monocoat Oil, Ice Brown

Sanded with 150 grain 1 × oil Rubio Monocoat Oil, Cherry Coral