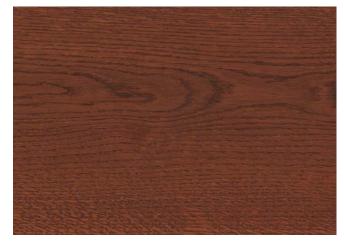

# Dark Surfaces

Sanded with 150 grain 1 × oil Rubio Monocoat Oil, Mahagony

Sanded with 150 grain 1 × oil Rubio Monocoat Oil, Chocolate

Sanded with 150 grain 1 × oil Rubio Monocoat Oil, Charcoal

If you have any questions about our products or need product samples, please contact us — we will be happy to help you.