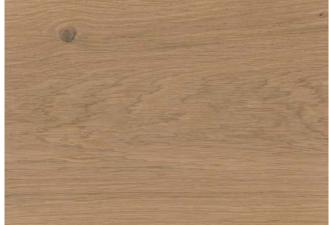

# Medium Surfaces

Sanded with 150 grain 1 × white oil Woca No.1

Sanded with 150 grain 1 × oil nature 90-10 Junckers Oil

Sanded with 150 grain 1 × oil nature 50-50 Junckers Oil

Sanded with 150 grain 1 × oil Rubio Monocoat Oil, Skygrey