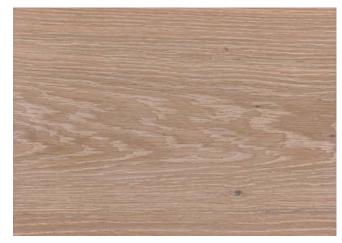

# Light Surfaces

Sanded with 150 grain untreated

Sanded with 150 grain 2 × white soap

Sanded with 150 grain 1 × oil Rubio Monocoat Oil, Natural

Sanded with 150 grain 1 × oil Rubio Monocoat Oil, Smoke

Sanded with 150 grain 1 × oil Junckers Neutral-Oil