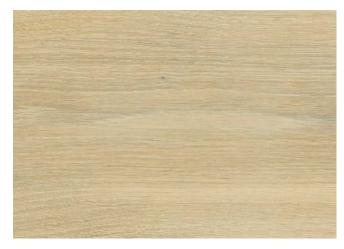

# Light Surfaces

Sanded with 150 grain untreated

Sanded with 150 grain 2 × white soap

Sanded with 150 grain 1 × oil Rubio Monocoat Oil, Natural

Sanded with 150 grain 1 × oil Rubio Monocoat Oil, Smoke

Sanded with 150 grain 1 × oil Junckers Neutral-Oil