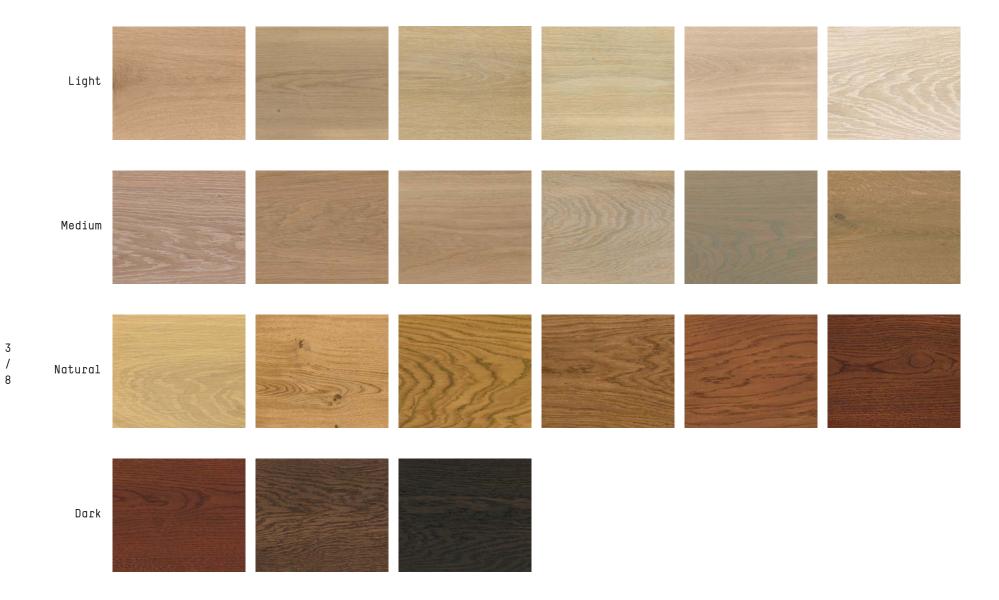

# Overview

pur natur Floorboards Oak Surfaces

#### 4 / 8

# Light Surfaces

Sanded with 150 grain untreated

Sanded with 150 grain 2 × white soap

Sanded with 150 grain 1 × oil Rubio Monocoat Oil, Natural

Sanded with 150 grain 1 × oil Rubio Monocoat Oil, Smoke

Sanded with 150 grain 1 × oil Junckers Neutral-Oil

Sanded with 150 grain 1 × oil Rubio Monocoat Oil, Superwhite

# Medium Surfaces

Sanded with 150 grain 1 × white oil Woca No.1

Sanded with 150 grain 1 × oil nature 90-10 Junckers Oil

Sanded with 150 grain 1 × oil nature 50-50 Junckers Oil

Sanded with 150 grain 1 × oil Rubio Monocoat Oil, Skygrey

Sanded with 150 grain 1 × oil Rubio Monocoat Oil, Oyster

Sanded with 150 grain 2 × soap nature

# Natural Surfaces

Sanded with 150 grain 1 × oil Rubio Monocoat Oil, Mist

Sanded with 150 grain 1 × oil 100-0 Natural

Sanded with 150 grain 1 × oil Rubio Monocoat Oil, Oak

Sanded with 150 grain 1 × oil nature Woca Diamond Oil

Sanded with 150 grain 1 × oil Rubio Monocoat Oil, Ice Brown

Sanded with 150 grain 1 × oil Rubio Monocoat Oil, Cherry Coral

# Dark Surfaces

Sanded with 150 grain 1 × oil Rubio Monocoat Oil, Mahagony

Sanded with 150 grain 1 × oil Rubio Monocoat Oil, Chocolate

Sanded with 150 grain 1 × oil Rubio Monocoat Oil, Charcoal

If you have any questions about our products or need product samples, please contact us — we will be happy to help you.