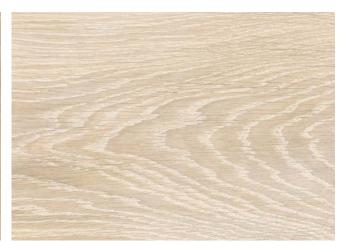

# Natural Surfaces

Sanded with 150 grain 1 × oil Rubio Monocoat Oil, Mist

Sanded with 150 grain 1 × oil 100-0 Natural

Sanded with 150 grain 1 × oil Rubio Monocoat Oil, Oak

Sanded with 150 grain 1 × oil nature Woca Diamond Oil